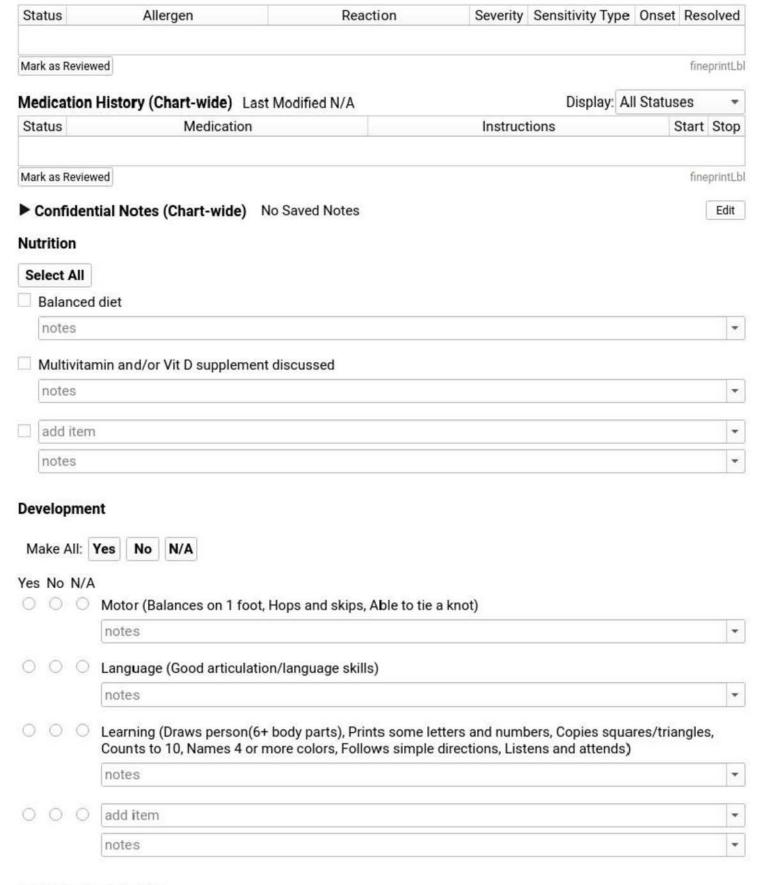

## Navigational Anchors in 5-6 Yr Well

- 1. Intake
- 2. Growth Charts
- 3. Screening
- 4. ROS
- 5. Nutrition
- 6. Development (If not reviewed in Previsit Questionnaire)
- 7. Anticipatory Guidance Discussed
- 8. Physical Exam
- 9. Lab
- 10. Medical Procedures
- 11. Immunizations
- 12. Immunization Consent
- 13. Radiology
- 14. Diagnoses
- 15. Plan
- 16. Follow Up
- 17. Prescriptions
- 18. Visit Documents