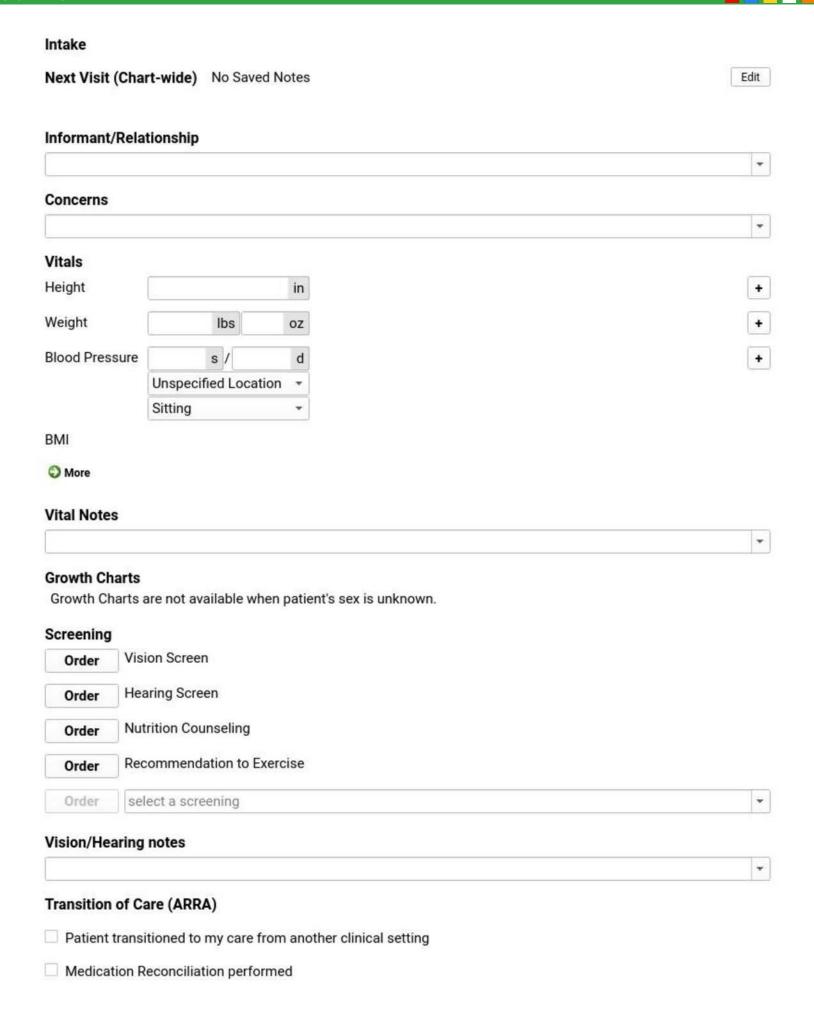

## Navigational Anchors in 5-6 Yr Well

- 1. Intake
- 2. Growth Charts
- 3. Screening
- 4. ROS
- 5. Nutrition
- 6. Development (If not reviewed in Previsit Questionnaire)
- 7. Anticipatory Guidance Discussed
- 8. Physical Exam
- 9. Lab
- 10. Medical Procedures
- 11. Immunizations
- 12. Immunization Consent
- 13. Radiology
- 14. Diagnoses
- 15. Plan
- 16. Follow Up
- 17. Prescriptions
- 18. Visit Documents