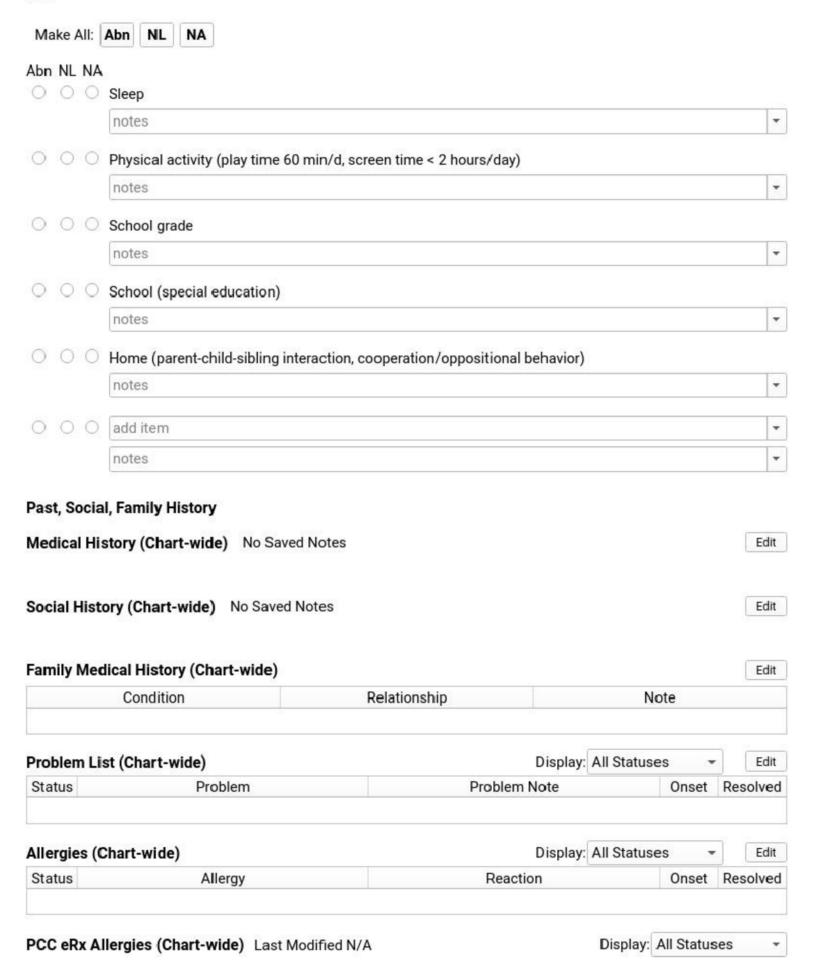

## Navigational Anchors in 5-6 Yr Well

- 1. Intake
- 2. Growth Charts
- 3. Screening
- 4. ROS
- 5. Nutrition
- 6. Development (If not reviewed in Previsit Questionnaire)
- 7. Anticipatory Guidance Discussed
- 8. Physical Exam
- 9. Lab
- 10. Medical Procedures
- 11. Immunizations
- 12. Immunization Consent
- 13. Radiology
- 14. Diagnoses
- 15. Plan
- 16. Follow Up
- 17. Prescriptions
- 18. Visit Documents