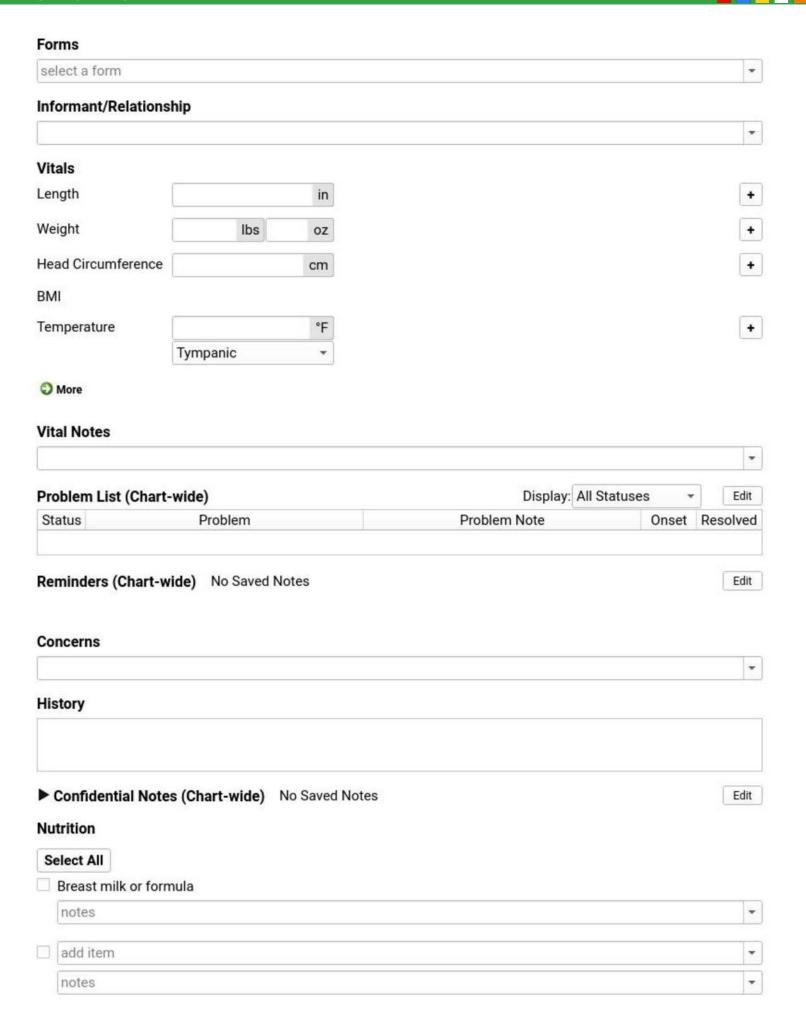

## Navigational Anchors in PTPEDS 1 Month Well

- 1. Forms
- 2. Vitals
- 3. Concerns

Visit Documents

- 4. History
- 5. Nutrition
- 6. Development
- 7. Screening Orders
- 8. Newborn State Screen
- 9. Anticipatory Guidance
- 10. Physical Exam Free Text
- 11. Radiology
- 12. Diagnoses
- 13. Lab
- 14. Medical Procedure Orders
- 15. Prescriptions
- 16. Referrals
- 17. Plan Notes
- 18. Follow Up
- 19. Immunizations
- 20. Immunization Consent
- 21. Visit Documents