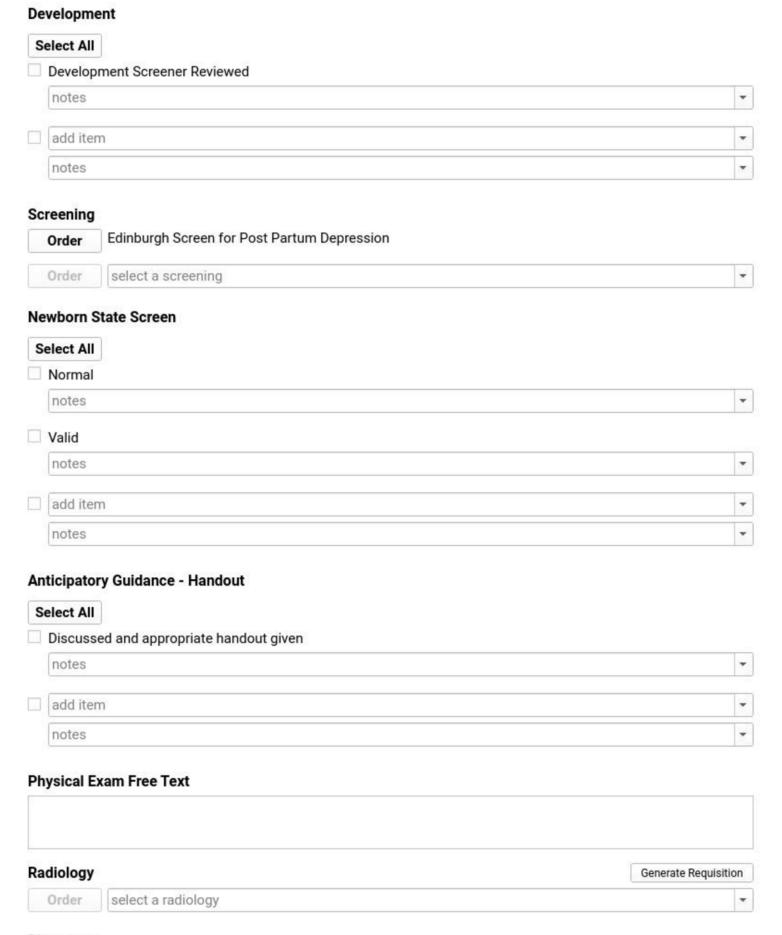

## Navigational Anchors in PTPEDS 1 Month Well

- 1. Forms
- 2. Vitals
- 3. Concerns

Visit Documents

- 4. History
- 5. Nutrition
- 6. Development
- 7. Screening Orders
- 8. Newborn State Screen
- 9. Anticipatory Guidance
- 10. Physical Exam Free Text
- 11. Radiology
- 12. Diagnoses
- 13. Lab
- 14. Medical Procedure Orders
- 15. Prescriptions
- 16. Referrals
- 17. Plan Notes
- 18. Follow Up
- 19. Immunizations
- 20. Immunization Consent
- 21. Visit Documents